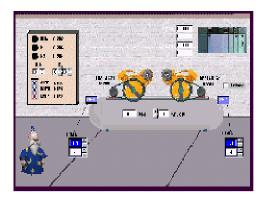

#### (7) (Comp) Dual Compressor Control Simulator

- Operator Control Panel
- 2 compressors and motors
- User adjustable Air-flow utilization.
- 2 Pressure Switches (adjustable setpoint and span)
- 2 Binary Coded Decimal LED displays
- 2 Binary Coded Decimal Thumbwheel Switches