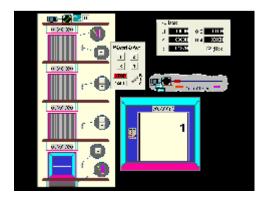

## (8) 4 Floor Elevator Simulator

- Car mounted Control Panel c/w switches and lamps
- Bi-directional Door Motor c/w limit switches
- Bi-directional Elevator Motor c/w shaft encoder
- 6 Wall mounted service request switches c/w built in lamps.
- 4 Wall mounted plus 1 car mounted floor indicator lamps (quad)