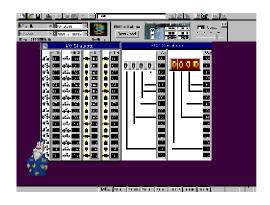

## (1) Hardware I/O and BCD Simulator/Tester/Demonstrator

- 32 switches (2x16), user selectable by type
- 32 lights (2x16), user selectable color
- 4 Hexidecimal LED displays
- 4 Binary Coded Decimal Thumbwheel Switches

## (6) (BCD) Binary Coded Decimal Simulator

- 2 Hexidecimal LED displays
- 2 Decimal/Hexidecimal Thumbwheel Switches
- User Option of Decimal or Hexidecimal Modes
- Real-time Bit Indication Status