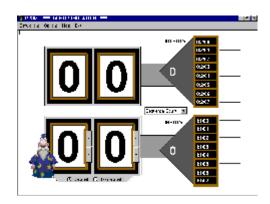

## (6) (BCD) Binary Coded Decimal Simulator

- 2 Hexidecimal LED displays
- 2 Decimal/Hexidecimal Thumbwheel Switches
- User Option of Decimal or Hexidecimal Modes
- Real-time Bit Indication Status