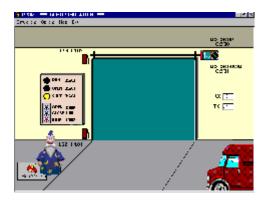

## (2) Motorized Garage Door simulation

- Operator Station Panel and controls
- Up, Down and Stop Push-button Station
- Run, Open, Shut Panel Indicators
- Open and Closed limit switches
- Bi-directional Door Motor