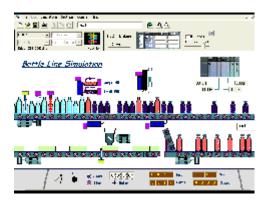

#### (9) Bottle Line Simulator

- Full Operator Control Panel
- 3 Controllable Conveyors
- Presence, Bottle Size, and Broken Bottle Detection Switches
- Scrap Divertor Gate, and Scrap Grinder
- Scrap Boxing Conveyor Line
- 2 Product Filling Station
- 2 Product Capping Station
- 2nd Product Divertor Gate