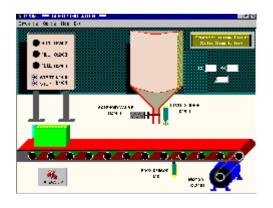

(3) Automated filling system

- Operator Station Panel and controls
- Conveyor with position sensors (photo switch)
- Hopper with motorized chute control
- Product Level Sensor
- Conveyor Motor

(4) Intersection Traffic Light Control Simulation