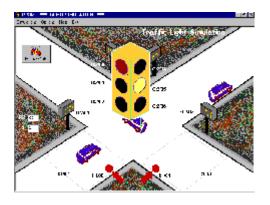

(3) Automated filling system

- Operator Station Panel and controls
- Conveyor with position sensors (photo switch)
- Hopper with motorized chute control
- Product Level Sensor
- Conveyor Motor

(4) Intersection Traffic Light Control Simulation

- 2-way traffic intersection system
- 2 Green Lights
- 2 Red Lights
- 2 Amber Lights
- 2 Walk/Don't Walk Lights
- 2 Pedestrian Walk Buttons
- 2 Vehicle Sensor Grid Switches