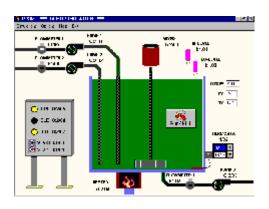

#### (5) Batch Mixing system Simulation

- Operator Control Panel
- 2 filler pumps and piping
- 2 flow meters on filler lines
- 1 mixing motor
- 2 level sensors (hi and low)
- 1 gas fired heater (controlled valve)
- 1 temperature controller
- 1 discharge pump

• 1 discharge flow meter